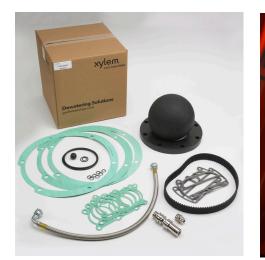

## Godwin Dri-Prime<sup>®</sup> 1-2 Year Spare Parts Kit

- Available for Godwin Dri-Prime pumps.
- Cost savings over purchasing components individually.
- Kits provide you with the most common wear parts and items needed for maintenance and repairs in the first 1-2 years of normal usage.
- Each kit includes venturi jet and nozzle, compressor line, belt, o-rings, discharge ball/seat or flapper/gasket, inspection gaskets, and PDF drawing illustrating the location of each part.