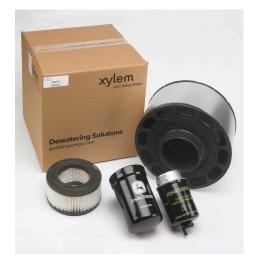

## Godwin Engine Filter Kit

- Available for diesel engine driven pumps.
- Available for Tier 2, Tier 3, iT4 and T4 engines.
- Each kit contains oil filter, fuel filter(s), air filter(s), and compressor filter (if applicable).
- Kit enables you to have all the filters needed when it is time for service.