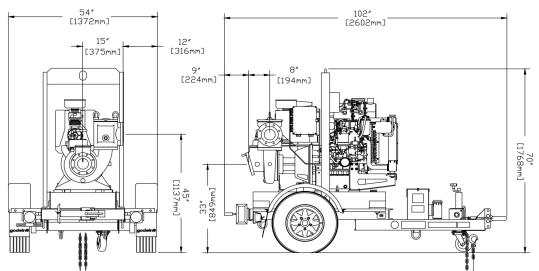

Fuel capacity: 30 US Gal

Max Fuel consumption @ 2200 rpm: 1.6 US Gal/hr

Max Fuel consumption @ 1800 rpm: 0.9 US Gal/hr

Weight (Dry): 1,860 lbs

Weight (Wet): 2,080 lbs

Dim.: (L) 102" x (W) 54" x (H) 70"

Performance data provided in tables is based on water tests at sea level and 20°C ambient. All information is approximate and for general guidance only. Please contact the factory or office for further details.

Fuel capacity: 30 US Gal

Max Fuel consumption @ 2200 rpm: 1.1 US Gal/hr

Max Fuel consumption @ 1800 rpm: 0.6 US Gal/hr

Weight (Dry): 1,850 lbs

Weight (Wet): 2,070 lbs

Dim.: (L) 102" x (W) 54" x (H) 70"

Performance data provided in tables is based on water tests at sea level and 20°C ambient. All information is approximate and for general guidance only. Please contact the factory or office for further details.