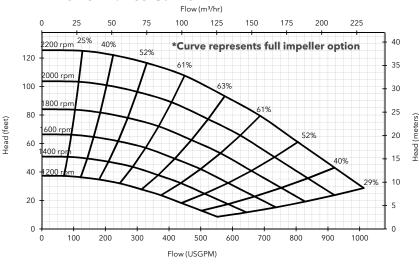

### **Performance Curve**

## **Engine option 1 (full impeller)**

Yanmar 3TNV88C (FT4), 30 HP @ 2200 rpm

Impeller diameter 9.1"

Pump speed 2200 rpm

| Suctio | n Lif | t Table |  |
|--------|-------|---------|--|
|--------|-------|---------|--|

# **Engine option 2 (trimmed impeller)**

Yanmar 3TNV88F (FT4), 24 HP @ 2200 rpm

Impeller diameter 7.9"

Pump speed 2200 rpm