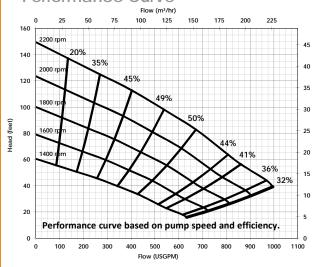

#### Performance Curve



## Power pack - GHPU30

| Engine : John Deere 4045TF290 (72.4 HP @ 2400 rpm) |               |  |
|----------------------------------------------------|---------------|--|
| Engine speed                                       | 2400 rpm      |  |
| Hydraulic motor                                    | Gear type     |  |
| Hydraulic pump displacement                        | 3.6 cu. in.   |  |
| Output flow                                        | 32 USGPM      |  |
| Wet weight                                         | 3,349 lbs     |  |
| Hydraulic reservoir capacity                       | 40 US Gallons |  |

# Power pack dimensions

| Length | 119 " |
|--------|-------|
| Width  | 66 "  |
| Height | 77 "  |

### **Hydraulic Hose**

| Feed/Return | 1" Male Hydraulic Fitting x 1" Female<b