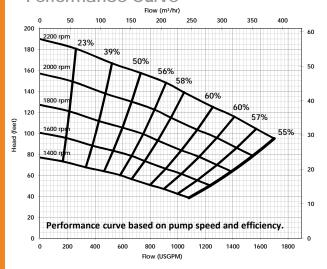

### Performance Curve



## Power pack - GHPU30

| Engine : John Deere 4045TF290 (72.4 HP @ 2400 rpm) |               |  |
|----------------------------------------------------|---------------|--|
| Engine speed                                       | 2400 rpm      |  |
| Hydraulic motor                                    | Gear type     |  |
| Hydraulic pump displacement                        | 3.6 cu. in.   |  |
| Output flow                                        | 32 USGPM      |  |
| Wet weight                                         | 3,349 lbs     |  |
| Hydraulic reservoir capacity                       | 40 US Gallons |  |

# Power pack dimensions

| Length | 119 " |
|--------|-------|
| Width  | 66 "  |
| Height | 77 "  |

### **Hydraulic Hose**

| Feed/Return | 1" Male Hydraulic Fitting x 1" Female<b