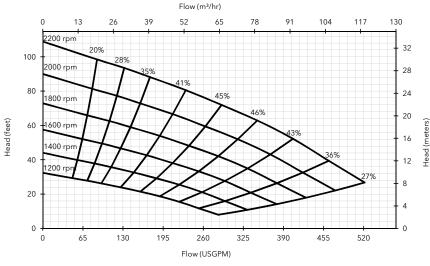

## **Performance Curve**

## **Engine option 1**

Yanmar, 3TNV70 (IT4 Flex), 15 HP @ 2200 rpm

Impeller diameter 8"

Pump speed 2200 rpm

| Total           | Total Delivery Head (feet) |     |     |     |    |  |
|-----------------|----------------------------|-----|-----|-----|----|--|
| Suction<br>Head | 20                         | 52  | 69  | 79  | 92 |  |
| (feet)          | Output (USGPM)             |     |     |     |    |  |
| 10              | 506                        | 357 | 247 | 176 | 66 |  |
| 15              | 484                        | 330 | 198 | 141 | -  |  |
| 20              | 458                        | 286 | 176 | 110 | -  |  |
| 25              | 396                        | 264 | 132 | 88  | -  |  |